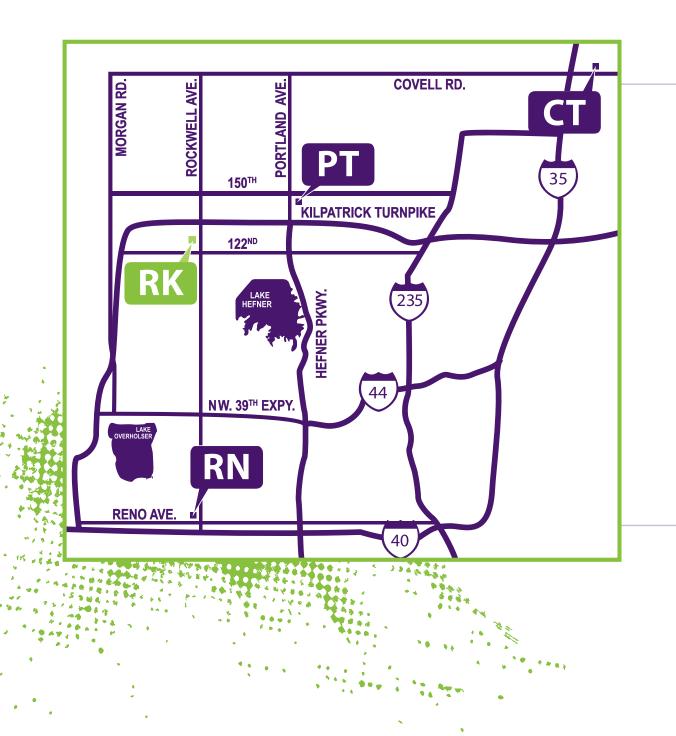

#### Rockwell Campus from Kilpatrick Tpke.

Exit Rockwell Ave. from the John Kilpatrick Turnpike.Turn south and continue .7 miles until you reach:

12777 N. Rockwell Ave.

#### Portland Campus from Kilpatrick Tpke.

Exit Portland Ave. from the John Kilpatrick Turnpike.Turn north and continue .9 miles to N.W. 150th.Turn east until you reach: **3500 N.W. 150th St.** 

#### Reno Campus from Interstate 40.

Exit Rockwell Ave. from I-40. Turn north and continue .2 miles to Reno Ave. Turn west and continue .25 miles until you reach: **7301 W. Reno Ave.** 

### Business Innovation Center (CrossTimbers) from Interstate 35.

Exit East on Covell from Interstate 35, take first left onto Progressive Drive at CrossTimbers: 2824 Progressive Drive

12777 N. Rockwell Ave. Oklahoma City, OK 73142-2789