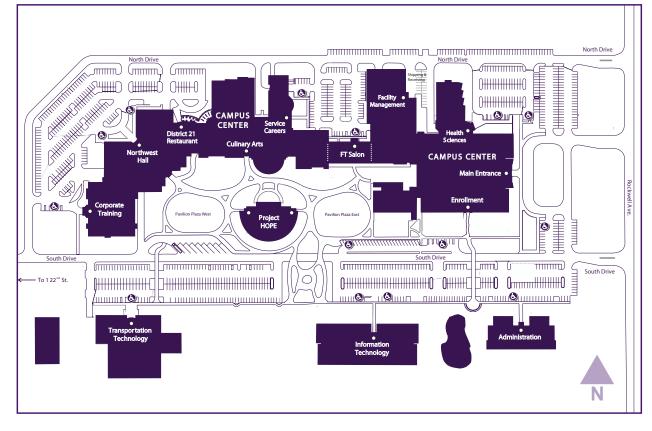

# **Rockwell Campus**

12777 N. Rockwell Ave. Oklahoma City, OK 73142 405.717.7799

#### **Popular Destinations**

Administration (Administration Building Entrance) Bookstore (Campus Center > Enrollment Entrance) Business & Industry Services (Campus Center > Corporate Training Entrance)

Career Planning Center (Campus Center > Enrollment Entrance) Enrollment (Campus Center > Enrollment Entrance) Financial Aid (Campus Center > Enrollment Entrance) FT Salon (Campus Center > FT Salon Entrance - This is the only entrance to the FT Salon)

Human Resources (Administration Building Entrance) Information (Campus Center > Main Entrance) Project HOPE (Project HOPE Building Entrance) Tuttle Theatre (Campus Center > Main Entrance)